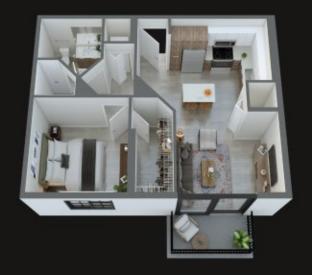

# TWO BEDROOM FLOOR PLANS

B1 2 BEDROOM/2 BATH · 1005 SQ.FT.

B2 2 BEDROOM/2 BATH · 1029 SQ.FT.

SITUATED OFF LAKE AVENUE IN DOWNTOWN LAKE WORTH BEACH, THE BOHEMIAN IS DESIGNED FOR THE URBAN DWELLER LOOKING TO LIVE FREELY. EACH HOME WITHIN OUR BRAND NEW COMMUNITY IS FIT WITH LUXURY FINISHES SUCH AS QUARTZ COUNTERTOPS, ITALIAN CABINETRY, STAINLESS STEEL ENERGY EFFICIENT APPLIANCES, EUROPEAN PORCELAIN FLOORING, AND KEYLESS BLUETOOTH ENTRY. RESIDENTS CAN ENJOY LIFE BY OUR RESORT STYLE POOL, SWEAT IT OUT IN OUR STATE-OF-THE-ART FITNESS CENTER, OR GET AHEAD IN OUR CO-WORKING SPACE WITH A BARISTA-STYLE COFFEE BAR. THE BOHEMIAN IS DESIGNED TO LIVE LIFE OUTSIDE THE LINES.