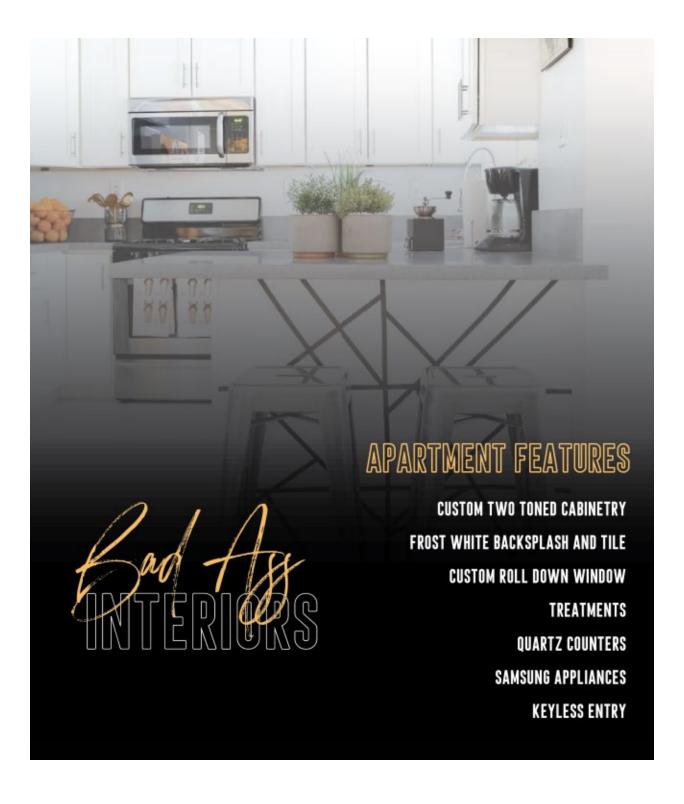

# TWO BEDROOM FLOOR PLANS

B1 2 BEDROOM/2 BATH · 1005 SQ.FT.

B2 2 BEDROOM/2 BATH · 1029 SQ.FT.

SITUATED OFF LAKE AVENUE IN DOWNTOWN LAKE WORTH BEACH, THE BOHEMIAN IS DESIGNED FOR THE URBAN DWELLER LOOKING TO LIVE FREELY. EACH HOME WITHIN OUR BRAND NEW COMMUNITY IS FIT WITH LUXURY FINISHES SUCH AS QUARTZ COUNTERTOPS, ITALIAN CABINETRY, STAINLESS STEEL ENERGY EFFICIENT APPLIANCES, EUROPEAN PORCELAIN FLOORING, AND KEYLESS BLUETOOTH ENTRY. RESIDENTS CAN ENJOY LIFE BY OUR RESORT STYLE POOL, SWEAT IT OUT IN OUR STATE-OF-THE-ART FITNESS CENTER, OR GET AHEAD IN OUR CO-WORKING SPACE WITH A BARISTA-STYLE COFFEE BAR. THE BOHEMIAN IS DESIGNED TO LIVE LIFE OUTSIDE THE LINES.