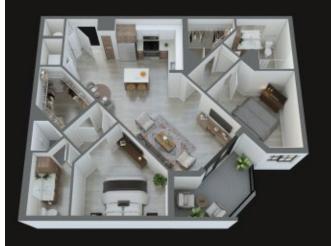

# ONE BEDROOM FLOOR PLANS

A 1 1 BEDROOM/1 BATH · 530 SQ.FT.

A2 1 BEDROOM/1 BATH · 605 SQ.FT.