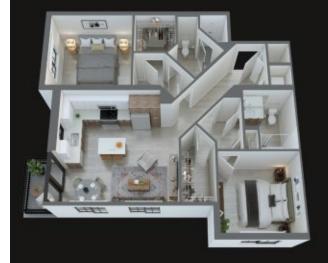

# TWO BEDROOM FLOOR PLANS

B1 2 BEDROOM/2 BATH · 1005 SQ.FT.

B2 2 BEDROOM/2 BATH · 1029 SQ.FT.

SITUATED OFF LAKE AVENUE IN DOWNTOWN LAKE WORTH BEACH, THE BOHEMIAN IS DESIGNED FOR THE URBAN DWELLER LOOKING TO LIVE FREELY. EACH HOME WITHIN OUR BRAND NEW COMMUNITY IS FIT WITH LUXURY FINISHES SUCH AS QUARTZ COUNTERTOPS, ITALIAN CABINETRY, STAINLESS STEEL ENERGY EFFICIENT APPLIANCES, EUROPEAN PORCELAIN FLOORING, AND KEYLESS BLUETOOTH ENTRY. RESIDENTS CAN ENJOY LIFE BY OUR RESORT STYLE POOL, SWEAT IT OUT IN OUR STATE-OF-THE-ART FITNESS CENTER, OR GET AHEAD IN OUR CO-WORKING SPACE WITH A BARISTA-STYLE COFFEE BAR. THE BOHEMIAN IS DESIGNED TO LIVE LIFE OUTSIDE THE LINES.