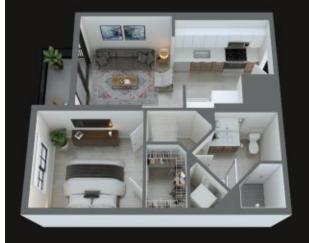

# ONE BEDROOM FLOOR PLANS

A 1 1 BEDROOM/1 BATH · 530 SQ.FT.

A2 1 BEDROOM/1 BATH · 605 SQ.FT.