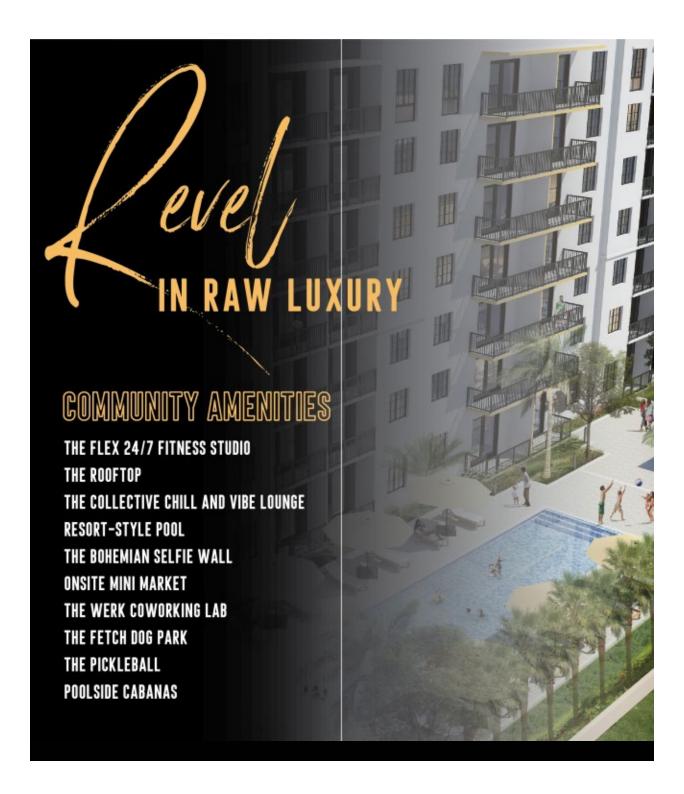

# TWO BEDROOM FLOOR PLANS

B1 2 BEDROOM/2 BATH · 1005 SQ.FT.

B2 2 BEDROOM/2 BATH · 1029 SQ.FT.

SITUATED OFF LAKE AVENUE IN DOWNTOWN LAKE WORTH BEACH, THE BOHEMIAN IS DESIGNED FOR THE URBAN DWELLER LOOKING TO LIVE FREELY. EACH HOME WITHIN OUR BRAND NEW COMMUNITY IS FIT WITH LUXURY FINISHES SUCH AS QUARTZ COUNTERTOPS, ITALIAN CABINETRY, STAINLESS STEEL ENERGY EFFICIENT APPLIANCES, EUROPEAN PORCELAIN FLOORING, AND KEYLESS BLUETOOTH ENTRY. RESIDENTS CAN ENJOY LIFE BY OUR RESORT STYLE POOL, SWEAT IT OUT IN OUR STATE-OF-THE-ART FITNESS CENTER, OR GET AHEAD IN OUR CO-WORKING SPACE WITH A BARISTA-STYLE COFFEE BAR. THE BOHEMIAN IS DESIGNED TO LIVE LIFE OUTSIDE THE LINES.